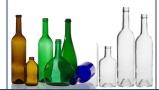

Paper

Paper bin, paper container, bunch collection

Glass container

Mobile environmental collection

Collection of bulky waste per registration, self-delivery of bulky waste

at the waste transfer station or the junkyard

examples: glass bottles and preserving jars

examples: oil containing waste, pesticides, energy saving lamps, solvent-containing waste, batteries

examples: furniture, suitcases, garden furniture, mattresses, sports equipment, carpets, PVC floors, ironing boards. bicycles